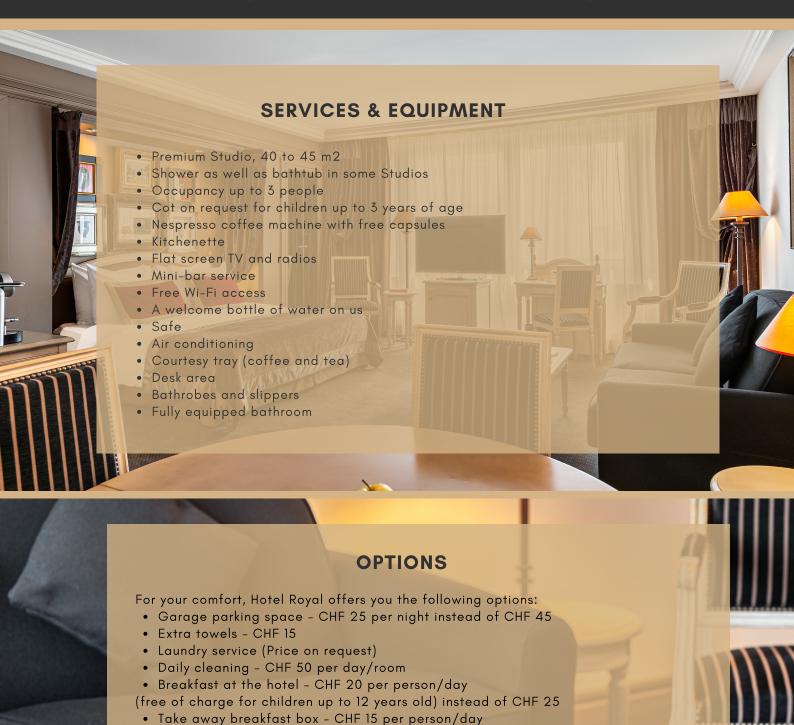

# PREMIUM STUDIO

### LONG STAY - HOTEL ROYAL 4 STAR

\*Select your options by checking the corresponding boxes

• Transport card - Free